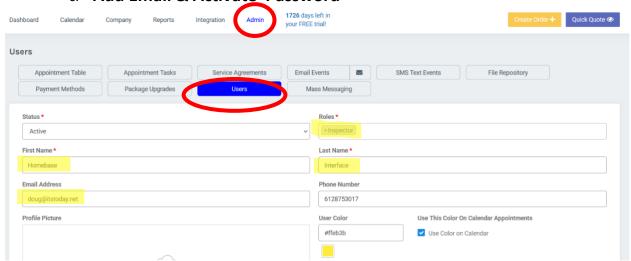

We'll run a few checks, then let you know if we were able to set up the integration.

Please note that the Company Name must exactly match the Company Name listed in Nxt Inspekt under Company -> Company Information

Due to API limitations, we require an email address and password to fully integrate Homebase with Nxt Inspekt. We recommend using the new Nxt user Homebase and associated email instead of using your main Nxt email address and password. Please make sure the new user you create has the first name "Homebase" with the last name "Interface", and can add/edit appointment subtasks.

## In Homebase navigate to Manage -> Nxt Inspekt Integration

Navigate in Nxt Inspekt to: Company->Company Information to Locate your Exact Company Name and Company Code as defined in Nxt Inspekt

Navigate to Company -> Additional Services and add the services you offer from the list below. Please make sure that the name of each service you add matches what is displayed here, otherwise Homebase may not be able to detect when that service is enabled.