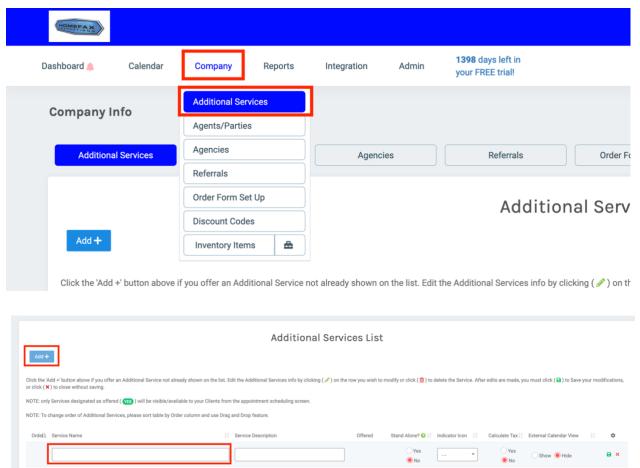

## In Homebase navigate to Manage -> Nxt Inspekt Integration

Navigate in Nxt Inspekt to: Company->Company Information to Locate your Exact Company Name and Company Code as defined in Nxt Inspekt

Navigate to Company -> Additional Services and add the services you offer from the list below. Please make sure that the name of each service you add matches what is displayed here, otherwise Homebase may not be able to detect when that service is enabled.

## **Radon Additional Services**

## Service Name

**Radon Test** 