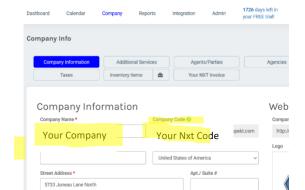

We'll run a few checks, then let you know if we were able to set up the integration.

Please note that the Company Name must exactly match the Company Name listed in Nxt Inspekt under Company -> Company Information

## In Homebase navigate to Manage -> Nxt Inspekt Integration

Navigate in Nxt Inspekt to: Company->Company Information to Locate your Exact Company Name and Company Code as defined in Nxt Inspekt

Navigate to Company -> Additional Services and add the services you offer from the list below. Please make sure that the name of each service you add matches what is displayed here, otherwise Homebase may not be able to detect when that service is enabled.