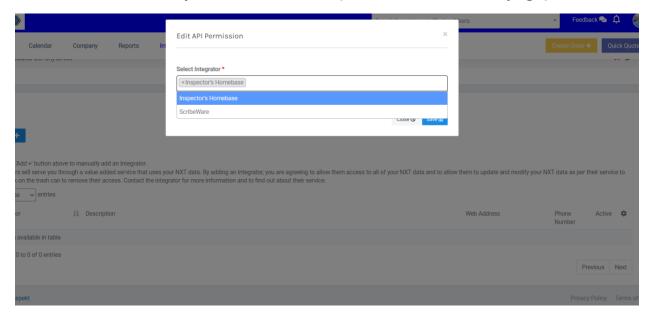

- 2) Create a username in Nxt Inspect
  - a. First Name: Homebase Last Name: Interface
  - b. Assign role as Inspector
  - c. Add Email & Activate Password

3) Once you've added us as an Integrator, please enter your Nxt Inspekt details and click "Verify Integration".

Due to API limitations, we require an email address and password to fully integrate Homebase with Nxt Inspekt. We recommend using the new Nxt user Homebase and associated email instead of using your main Nxt email address and password. Please make sure the new user you create has the first name "Homebase" with the last name "Interface", and can add/edit appointment subtasks.